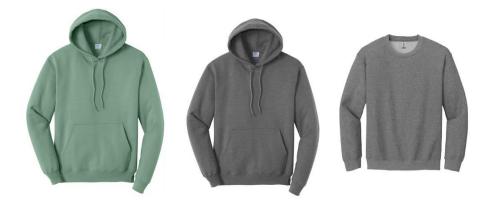

### \*\*\*\*\*All Presale orders are due by May 23, 2025\*\*\*\*\*

| Description                                                                       | Price                                                                                                                                                                                                                                                                                                                                                                                                                                                                                                                                                                                                                                                            |
|-----------------------------------------------------------------------------------|------------------------------------------------------------------------------------------------------------------------------------------------------------------------------------------------------------------------------------------------------------------------------------------------------------------------------------------------------------------------------------------------------------------------------------------------------------------------------------------------------------------------------------------------------------------------------------------------------------------------------------------------------------------|
| Adult T-Shirt.                                                                    | Small – XL <b>\$20</b>                                                                                                                                                                                                                                                                                                                                                                                                                                                                                                                                                                                                                                           |
| Color choices: KIwi, Lemon Yellow, Graphite Heather, Brown Savana, Heliconia Pink | 2xl – 5xl <b>\$23</b>                                                                                                                                                                                                                                                                                                                                                                                                                                                                                                                                                                                                                                            |
| Adult Pocket T-shirt                                                              | Small – XL <b>\$21</b>                                                                                                                                                                                                                                                                                                                                                                                                                                                                                                                                                                                                                                           |
| Color choices: Graphite Heather (show logo will be on the back)                   | 2XL – 5XL <b>\$24</b>                                                                                                                                                                                                                                                                                                                                                                                                                                                                                                                                                                                                                                            |
| Youth T-Shirt.                                                                    | XS-L                                                                                                                                                                                                                                                                                                                                                                                                                                                                                                                                                                                                                                                             |
| Color choices: KIwi, Yellow, Heliconia Pink, Graphite Heather                     | (4/5, 6/8, 10/12, 14/16) <b>\$17</b>                                                                                                                                                                                                                                                                                                                                                                                                                                                                                                                                                                                                                             |
| Adult Hooded Sweatshirts.                                                         | Small – XL <b>\$34</b>                                                                                                                                                                                                                                                                                                                                                                                                                                                                                                                                                                                                                                           |
| Color choices: Laurel green or Graphite Heather Grey                              | 2XL -4XL <b>\$37</b>                                                                                                                                                                                                                                                                                                                                                                                                                                                                                                                                                                                                                                             |
| Infant Onsies                                                                     |                                                                                                                                                                                                                                                                                                                                                                                                                                                                                                                                                                                                                                                                  |
| Green w/ yellow design, Natural w/ green design                                   | 3/6, 6/9, 12, 18, 24 months <b>\$15</b>                                                                                                                                                                                                                                                                                                                                                                                                                                                                                                                                                                                                                          |
| Adult Crewneck Sweatshirt.                                                        | Small –XL <b>\$27</b>                                                                                                                                                                                                                                                                                                                                                                                                                                                                                                                                                                                                                                            |
| Color: Graphite Heather Grey                                                      | 2XL – 3XL <b>\$30</b>                                                                                                                                                                                                                                                                                                                                                                                                                                                                                                                                                                                                                                            |
| Adult Sleeveless T-shirt.                                                         | Small – XL <b>\$19</b>                                                                                                                                                                                                                                                                                                                                                                                                                                                                                                                                                                                                                                           |
| Color: Athletic Heather grey                                                      | 2XL – 4XL <b>\$22</b>                                                                                                                                                                                                                                                                                                                                                                                                                                                                                                                                                                                                                                            |
| Women's Tank top.                                                                 | Small – XL <b>\$19</b>                                                                                                                                                                                                                                                                                                                                                                                                                                                                                                                                                                                                                                           |
| Color: Pink                                                                       | 2XL – 3XL <b>\$22</b>                                                                                                                                                                                                                                                                                                                                                                                                                                                                                                                                                                                                                                            |
| Ball Caps                                                                         |                                                                                                                                                                                                                                                                                                                                                                                                                                                                                                                                                                                                                                                                  |
| Embroidered, Tan with mesh back, adjustable                                       | \$20                                                                                                                                                                                                                                                                                                                                                                                                                                                                                                                                                                                                                                                             |
| Coffee Mug                                                                        |                                                                                                                                                                                                                                                                                                                                                                                                                                                                                                                                                                                                                                                                  |
| With show logo                                                                    | \$12                                                                                                                                                                                                                                                                                                                                                                                                                                                                                                                                                                                                                                                             |
|                                                                                   | Adult T-Shirt.   Color choices: Klwi, Lemon Yellow, Graphite Heather, Brown Savana, Heliconia Pink   Adult Pocket T-shirt   Color choices: Graphite Heather (show logo will be on the back)   Youth T-Shirt.   Color choices: Klwi, Yellow, Heliconia Pink, Graphite Heather   Adult Hooded Sweatshirts.   Color choices: Laurel green or Graphite Heather Grey   Infant Onsies   Green w/ yellow design, Natural w/ green design   Adult Sleeveless T-shirt.   Color: Graphite Heather Grey   Adult Sleeveless T-shirt.   Color: Athletic Heather grey   Women's Tank top.   Color: Pink   Ball Caps   Embroidered, Tan with mesh back, adjustable   Coffee Mug |

#### Adult and Youth T-shirts

Heliconia

Lemon Yellow

Brown Savanah (adult only)

Neon Pink

Athletic Heather

Adult only sweatshirts

Laurel Green